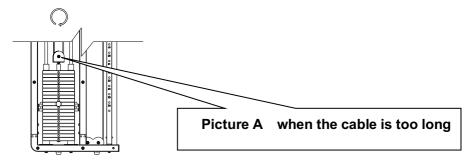

#### The adjustment of the cable

- 1. Take off the front cover of the trainer.
- 2.If the cable is too long,use a three in one bolt fixed multiple block selector,use the wrench 19\*22 to loosen the M12 nut,then take off the pulley(note not to change the cable direction),then turn the double pulley seat clockwise by 1-2 rounds,adjust the cable to appropriate length,at last assemble the pulley,fasten the nut.As picture A.