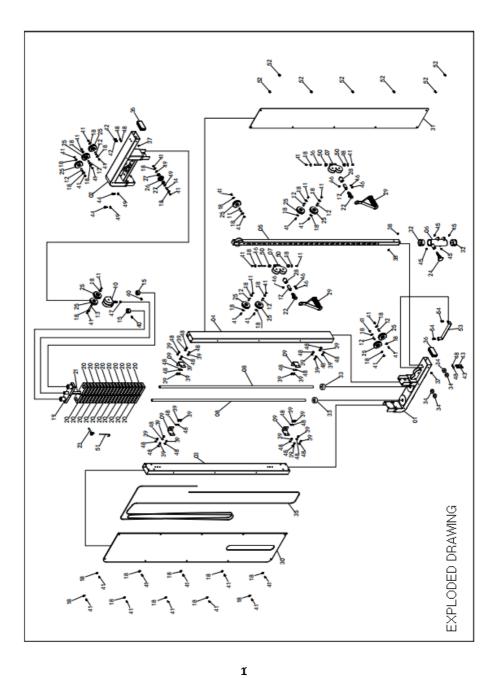

# PART LIST

| NO | ITEM                                 | DESC         | Q'TY | NO | ITEM                                | DESC         | Q'TY |
|----|--------------------------------------|--------------|------|----|-------------------------------------|--------------|------|
| 01 | Base feet                            |              | 1    | 02 | Head piece                          |              | 1    |
| 03 | Left upright                         |              | 1    | 04 | Right upright                       |              | 1    |
| 05 | Stainless steel upright              |              | 1    | 06 | Sliding seat                        |              | 1    |
| 07 | Double pulley case                   |              | 2    | 08 | Stainless steel guide bar           |              | 2    |
| 09 | Connection wall board                |              | 4    | 10 | Double pulley seat                  |              | 1    |
| 11 | Pulley<br>connection long<br>shaft   | ∮10*36.5     | 1    | 12 | Pulley<br>connection short<br>shaft | ∮10*27.5     | 9    |
| 13 | Double pulley<br>connection<br>shaft | ∮10*56.5     | 1    | 14 | Small pulley<br>shaft               | ∮10*29.5     | 1    |
| 15 | Location sleeve                      | ∮40*∮20.5*20 | 2    | 16 | Rotation pulley seat shaft          | ∮10*72       | 2    |
| 17 | Cable connection cover               | ∮22*60       | 2    | 18 | Screw cover                         | ∮19.5*2.5H   | 38   |
| 19 | Upper weight stack                   | T25.4*65*230 | 1    | 20 | Lower weight stack                  | T25.4*65*230 | 19   |
| 21 | Weight choice                        | ∮25*562.5    | 1    | 22 | Gourd hook                          |              | 2    |
| 23 | Three in one pin                     |              | 1    | 24 | Four in one pin                     |              | 1    |

| NO | ITEM                                     | DESC                   | Q'TY | NO | ITEM                           | DESC                   | Q'TY |
|----|------------------------------------------|------------------------|------|----|--------------------------------|------------------------|------|
| 25 | 75Pulley                                 |                        | 12   | 26 | 50Pulley                       |                        | 1    |
| 27 | Shaft                                    | ∮26*∮10*8              | 2    | 28 | Cable connecting sleeve        | ∳35*50                 | 2    |
| 29 | handrail                                 |                        | 2    | 30 | Front cover                    | T6.0*380*1934          | 1    |
| 31 | Rear cover                               | T4.0*260*1934          | 1    | 32 | Hollow short sleeve            | ∮60*35                 | 2    |
| 33 | Cushion                                  | ∮50*∮20*25             | 2    | 34 | Flat cushion                   | φ37*φ34*16*(M6*<br>11) | 4    |
| 35 | Cable                                    | ∮3.3*∮2.38*19*9<br>560 | 1    | 36 | Square<br>inner tube<br>sleeve | 50*100*T1.8            | 2    |
| 37 | Stopple A                                | ∮12*∮5*9.8             | 2    | 38 | Screw                          | M5*10                  | 2    |
| 39 | Screw                                    | M8*15                  | 24   | 40 | Screw                          | M6*15                  | 2    |
| 41 | Screw                                    | M6*15                  | 38   | 42 | Screw                          | M8*15                  | 2    |
| 43 | Screw                                    | M8*60                  | 2    | 44 | Screw                          | M10*20                 | 2    |
| 45 | Screw                                    | M6*10                  | 4    | 46 | Screw                          | M8*10                  | 6    |
| 47 | Nut                                      | M12*1.75               | 1    | 48 | Washer                         | ∮8.5*∮16*T1.5          | 28   |
| 49 | Washer                                   | ∮10.5*∮20*T2.0         | 4    | 50 | Nylon<br>sleeve                | ∮22*13                 | 4    |
| 51 | Nylon rope                               | ∮2.0*850               | 1    | 52 | Screw                          | M6*15                  | 12   |
| 53 | U shape<br>pulley<br>protecting<br>plate |                        | 1    | 54 | Screw                          | M5*10                  | 2    |