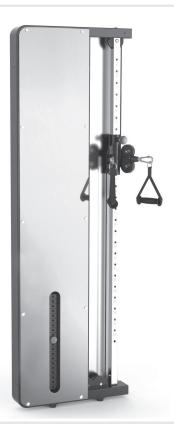

## INSTRUCTION



PRX3000



#### **FIXED PLATE REMOVE INSTRUCTION**



## **ASSEMBLY DRAWING**



- 1. Measure the assembling size, fix the 4-expansion screw on the wall.
- 2. Take out 24 four in one pin, fix the four in one pin to the device.
- 3.Take out 31 rear cover,52 screw M6\*15,use wrench to fix the rear cover to the device.
- 4. Assemble the device, tighten the nuts.
- 5. Take out the 30 front cover, 18 screw covers and 41 screw M6\*15, use wrench to fix the front cover to the device.
- 6.Take out 22 gourd hook and 29 hand bar, assemble them to the device, then finish assembling.

### MAINTENANCE INSTRUCTION



#### The length adjustment of the cable

For the better use of this trainer, after long time use, the cable will be prolonged, there is need to adjust the cable to the best condition.

##