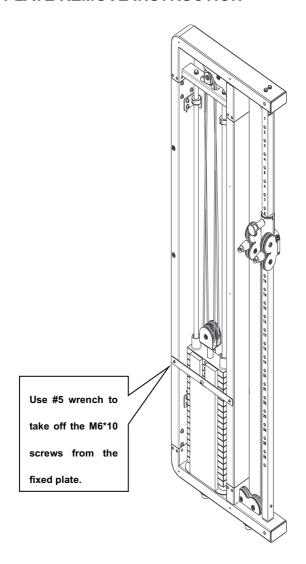

## INSTRUCTION



PRX3000



#### **FIXED PLATE REMOVE INSTRUCTION**



## **ASSEMBLY DRAWING**



- 1. Measure the assembling size, fix the 4-expansion screw on the wall.
- 2. Take out 24 four in one pin, fix the four in one pin to the device.
- 3.Take out 31 rear cover,52 screw M6\*15,use wrench to fix the rear cover to the device.
- 4. Assemble the device, tighten the nuts.
- 5. Take out the 30 front cover, 18 screw covers and 41 screw M6\*15, use wrench to fix the front cover to the device.
- 6.Take out 22 gourd hook and 29 hand bar, assemble them to the device, then finish assembling.

### MAINTENANCE INSTRUCTION



#### The length adjustment of the cable

For the better use of this trainer, after long time use, the cable will be prolonged, there is need to adjust the cable to the best condition.

#### The adjustment of the cable

- 1. Take off the fron