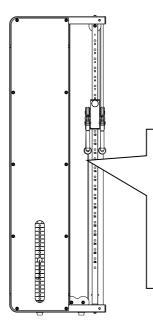

## **ASSEMBLY DRAWING**

- 1. Measure the assembling size, fix the 4-expansion screw on the wall.
- 2. Take out 24 four in one pin, fix the four in one pin to the device.
- 3.Take out 31 rear cover,52 screw M6\*15,use wrench to fix the rear cover to the device.
- 4. Assemble the device, tighten the nuts.
- 5. Take out the 30 front cover, 18 screw covers and 41 screw M6\*15, use wrench to fix the front cover to the device.
- 6.Take out 22 gourd hook and 29 hand bar, assemble them to the device, then finish assembling.

#### The adjustment of the cable

- 1. Take off the front cover of the trainer.
- 2.If the cable is too long,use a three in one bolt fixed multiple block selector,use the wrench 19\*22 to loosen the M12 nut,then take off the pulley(note not to change the cable direction),then turn the double pulley seat clockwise by 1-2 rounds,adjust the cable to appropriate length,at last assemble the pulley,fasten the nut.As picture A.

After long time use, the cable might be worn and prolonged. When the cable is too long, can adjust double pulley seat; when the cable is seriously worn, need to change cable.