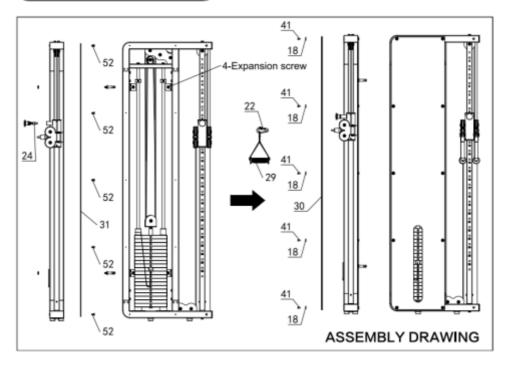

## **ASSEMBLY DRAWING**

- 1. Measure the assembling size, fix the 4-expansion screw on the wall.
- 2. Take out 24 four in one pin, fix the four in one pin to the device.
- 3.Take out 31 rear cover,52 screw M6\*15,use wrench to fix the rear cover to the device.
- 4. Assemble the device, tighten the nuts.
- 5. Take out the 30 front cover, 18 screw covers and 41 screw M6\*15, use wrench to fix the front cover to the device.
- 6.Take out 22 gourd hook and 29 hand bar, assemble them to the device, then finish assembling.