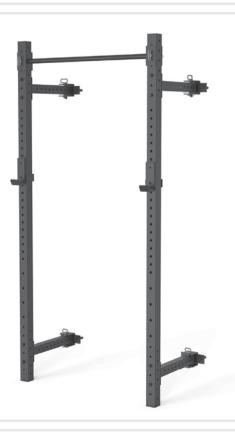

## PART LIST

| PART NO. | DESCRIPTION  | QTY | PART NO. | DESCRIPTION      | QTY |
|----------|--------------|-----|----------|------------------|-----|
| 1        | Stand Tube   | 2   | 7        | Pin              | 6   |
| 2        | Connect Tube | 4   | 8        | M12 Washer       | 24  |
| 3        | PULL-UP Bar  | 1   | 9        | M12X105 Hex Bolt | 4   |
| 4        | Hinge        | 4   | 10       | M12X100 Hex Bolt | 8   |
| 5        | Titan J-Cups | 2   | 11       | M12 Nylon Nut    | 12  |
| 6        | Quick Pin    | 6   | 12       | M10X100 Bolt     | 8   |
|          |              |     | 13       | M10 Washer       | 8   |