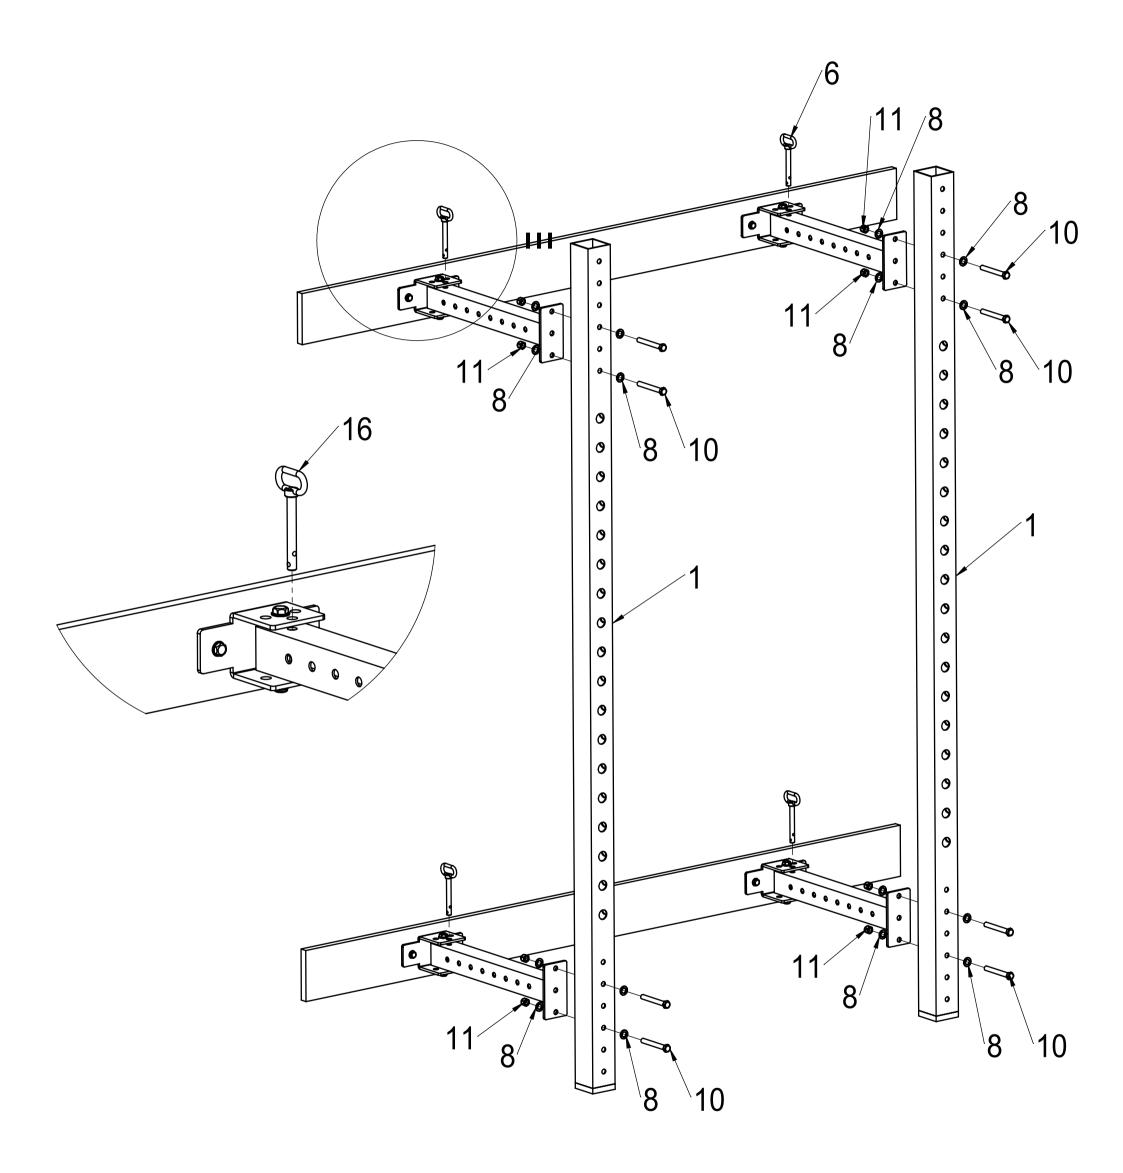

## PART LIST

| PART NO. | DESCRIPTION  | QTY | PART NO. | DESCRIPTION      | QTY |
|----------|--------------|-----|----------|------------------|-----|
| 1        | Stand Tube   | 2   | 7        | Pin              | 6   |
| 2        | Connect Tube | 4   | 8        | M12 Washer       | 24  |
| 3        | PULL-UP Bar  | 1   | 9        | M12X105 Hex Bolt | 4   |
| 4        | Hinge        | 4   | 10       | M12X100 Hex Bolt | 8   |
| 5        | Titan J-Cups | 2   | 11       | M12 Nylon Nut    | 12  |
| 6        | Quick Pin    | 6   | 12       | M10X100 Bolt     | 8   |
|          |              |     | 13       | M10 Washer       | 8   |

Étape 1

Étape 3

Étape 4