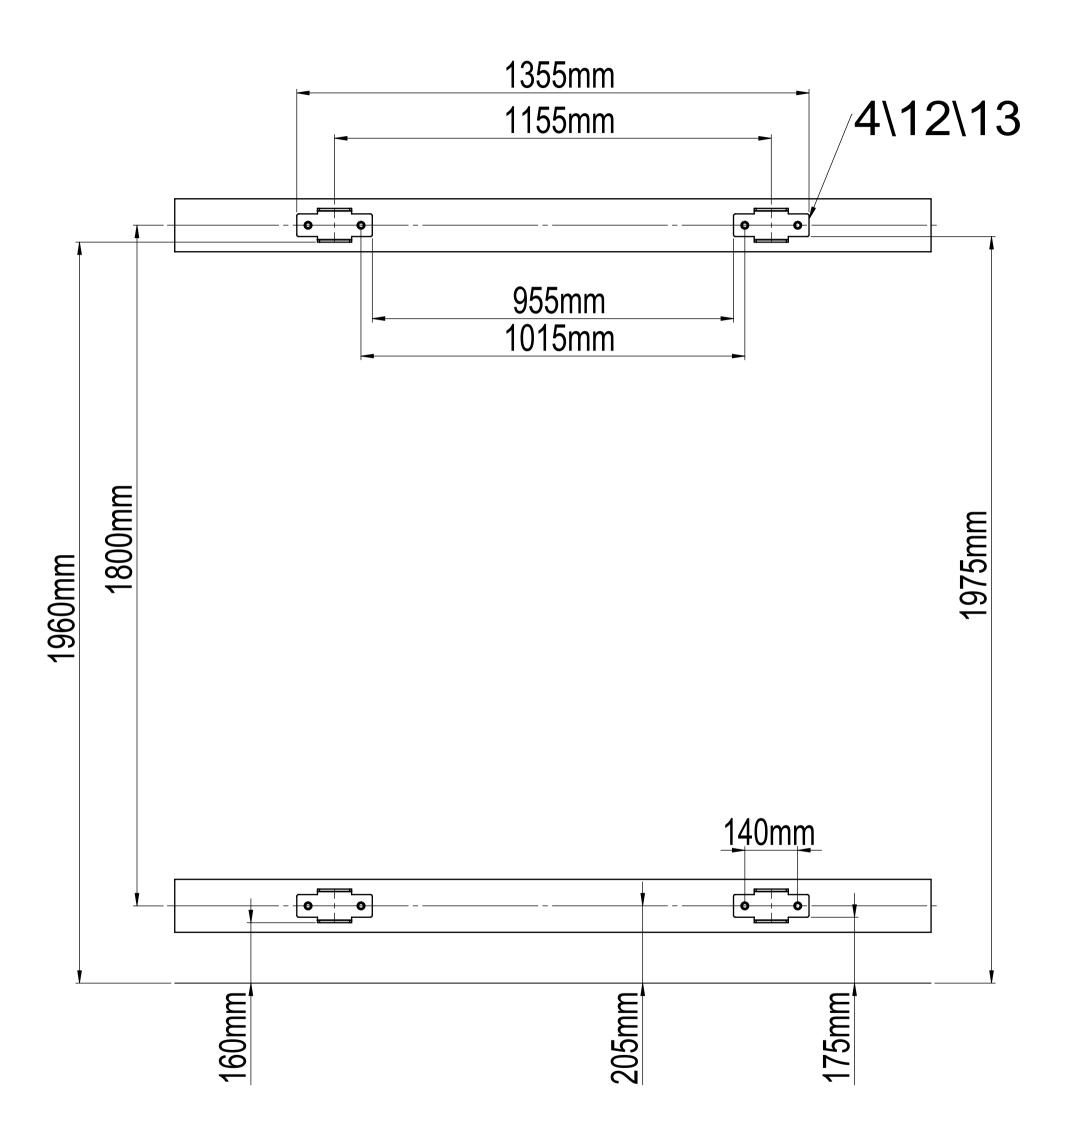

## PART LIST

| PART NO. | DESCRIPTION  | QTY | PART NO. | DESCRIPTION      | QTY |
|----------|--------------|-----|----------|------------------|-----|
| 1        | Stand Tube   | 2   | 7        | Pin              | 6   |
| 2        | Connect Tube | 4   | 8        | M12 Washer       | 24  |
| 3        | PULL-UP Bar  | 1   | 9        | M12X105 Hex Bolt | 4   |
| 4        | Hinge        | 4   | 10       | M12X100 Hex Bolt | 8   |
| 5        | Titan J-Cups | 2   | 11       | M12 Nylon Nut    | 12  |
| 6        | Quick Pin    | 6   | 12       | M10X100 Bolt     | 8   |
|          |              |     | 13       | M10 Washer       | 8   |