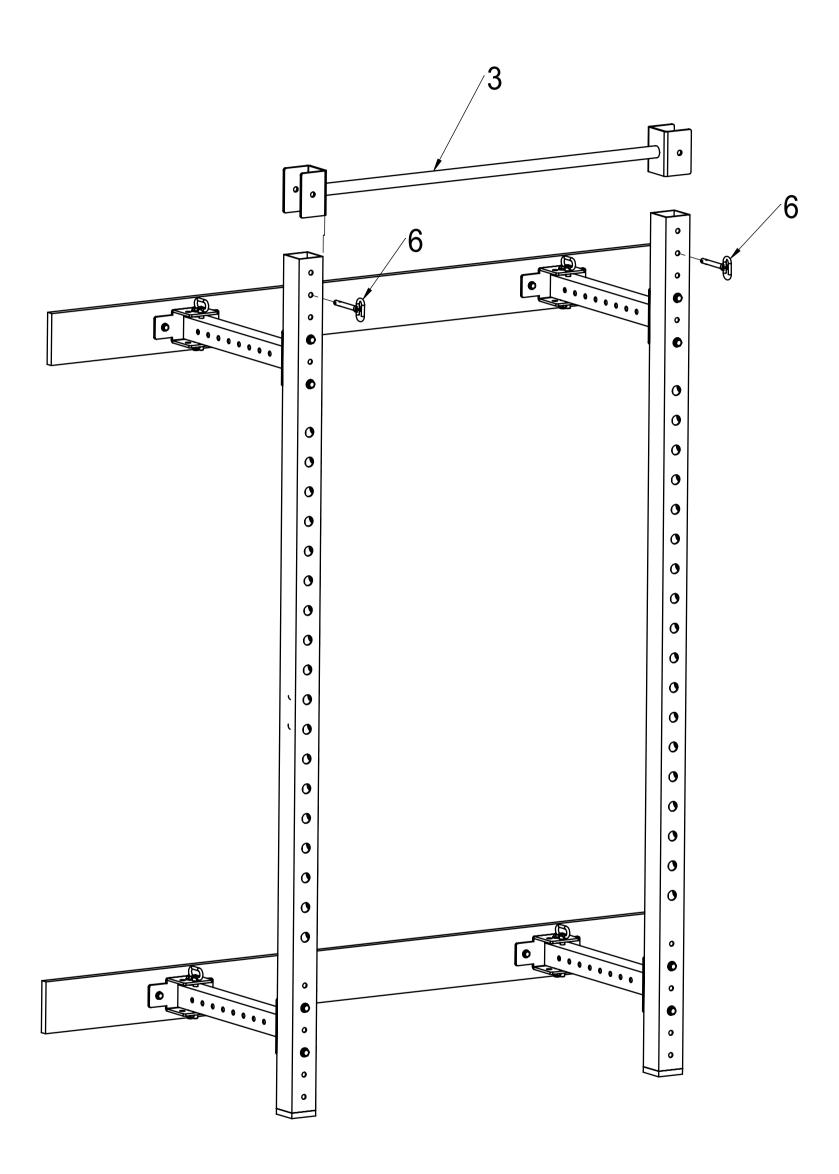

## PART LIST

| PART NO. | DESCRIPTION  | QTY | PART NO. | DESCRIPTION      | QTY |
|----------|--------------|-----|----------|------------------|-----|
| 1        | Stand Tube   | 2   | 7        | Pin              | 6   |
| 2        | Connect Tube | 4   | 8        | M12 Washer       | 24  |
| 3        | PULL-UP Bar  | 1   | 9        | M12X105 Hex Bolt | 4   |
| 4        | Hinge        | 4   | 10       | M12X100 Hex Bolt | 8   |
| 5        | Titan J-Cups | 2   | 11       | M12 Nylon Nut    | 12  |
| 6        | Quick Pin    | 6   | 12       | M10X100 Bolt     | 8   |
|          |              |     | 13       | M10 Washer       | 8   |

Étape 1

Étape 3

Étape 4