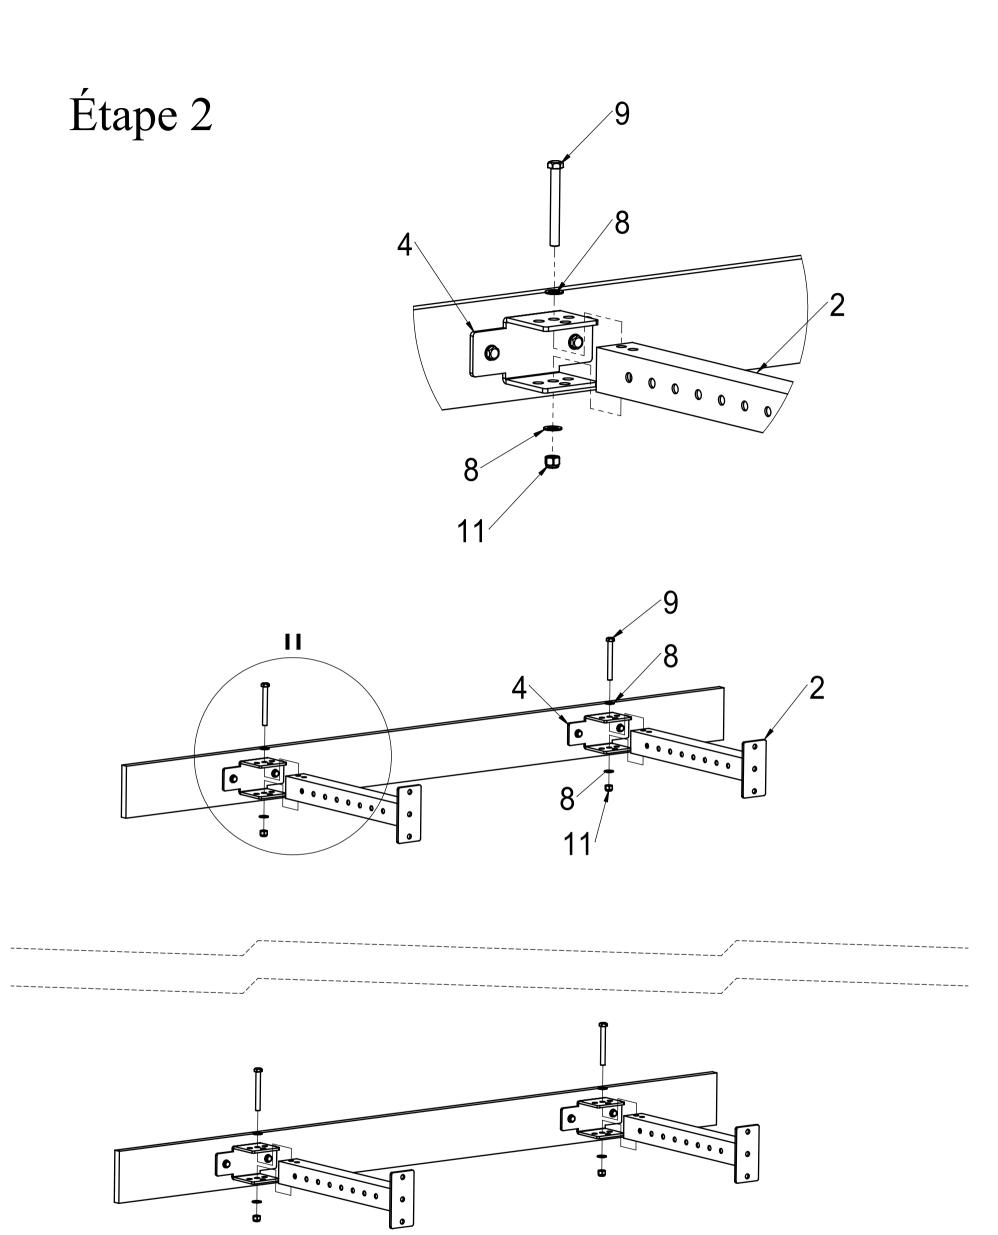

## PART LIST

| PART NO. | DESCRIPTION  | QTY | PART NO. | DESCRIPTION      | QTY |
|----------|--------------|-----|----------|------------------|-----|
| 1        | Stand Tube   | 2   | 7        | Pin              | 6   |
| 2        | Connect Tube | 4   | 8        | M12 Washer       | 24  |
| 3        | PULL-UP Bar  | 1   | 9        | M12X105 Hex Bolt | 4   |
| 4        | Hinge        | 4   | 10       | M12X100 Hex Bolt | 8   |
| 5        | Titan J-Cups | 2   | 11       | M12 Nylon Nut    | 12  |
| 6        | Quick Pin    | 6   | 12       | M10X100 Bolt     | 8   |
|          |              |     | 13       | M10 Washer       | 8   |

Étape 1

Étape 3

Étape 4