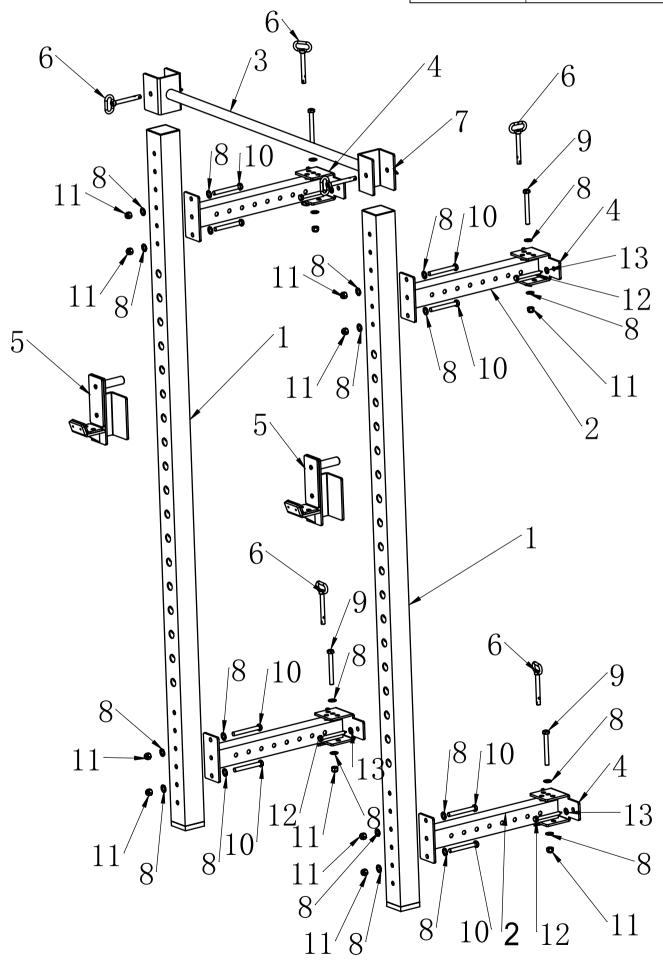

## PART LIST

| PART NO. | DESCRIPTION  | QTY | PART NO. | DESCRIPTION      | QTY |
|----------|--------------|-----|----------|------------------|-----|
| 1        | Stand Tube   | 2   | 7        | Pin              | 6   |
| 2        | Connect Tube | 4   | 8        | M12 Washer       | 24  |
| 3        | PULL-UP Bar  | 1   | 9        | M12X105 Hex Bolt | 4   |
| 4        | Hinge        | 4   | 10       | M12X100 Hex Bolt | 8   |
| 5        | Titan J-Cups | 2   | 11       | M12 Nylon Nut    | 12  |
| 6        | Quick Pin    | 6   | 12       | M10X100 Bolt     | 8   |
|          |              |     | 13       | M10 Washer       | 8   |

Étape 1

Étape 3

Étape 4